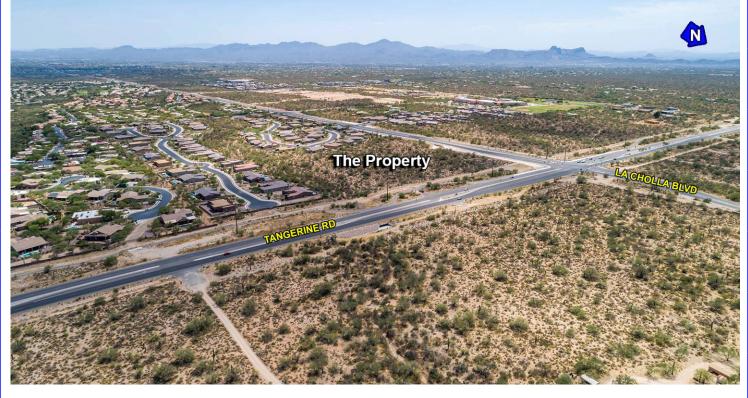

#### **Property Description**

Location: Major Regional Intersection • SEC Of Tangerine Rd. and La Cholla Blvd. • Oro Valley, AZ (Northwest Tucson)

Parcel Available: ± 11.68 Acres

Price: Please call broker.

#### **Traffic Counts**

Tangerine Rd.: 17,308 VPD (2022)

La Cholla Blvd.: 6,175 VPD (2022)

Total: 23,483 VPD

(Source: Pima Association of Governments and ADOT)

## **Projected Traffic Counts**

- Tangerine Rd.: 34,500 40,800 VPD (2040)
- La Cholla Blvd.: 19,700 24,000 VPD (2045)

(Source: Town of Oro Valley and RTA)

### Highlights

- Commercially zoned parcel, Town of Oro Valley.
- Upscale trade area with average household incomes over \$161,500 within a 2 mile radius.
- Major employers in trade area include a Oro Valley Hospital, Roche Diagnostics, Meggitt Securaplane, ICAGEN, and Honeywell.
- Tangerine Rd. is being improved to four lanes from Oracle Rd. to I-10. This is completed from Oracle Road to Twin Peaks Rd./Dove Mountain Blvd.
- La Cholla Blvd. has recently been improved to four lanes from Overton Rd. to Tangerine Rd.