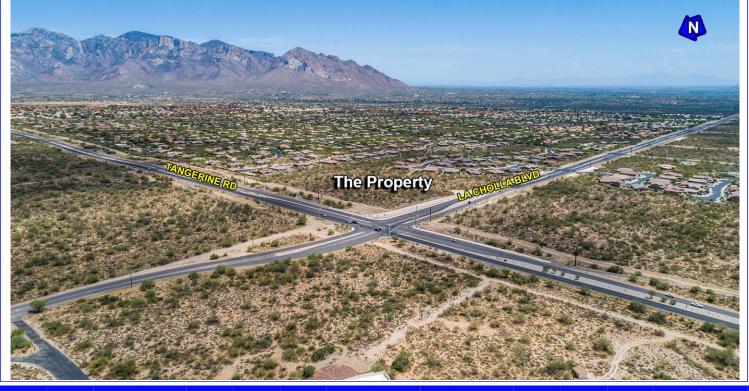

#### **Property Description**

Location: Major Regional Intersection • SEC Of Tangerine Rd. and La Cholla Blvd. • Oro Valley, AZ (Northwest Tucson)

Parcel Available: ± 11.68 Acres

Price: Please call broker.

#### **Traffic Counts**

Tangerine Rd.: 17,308 VPD (2022)

La Cholla Blvd.: 6,175 VPD (2022)

Total: 23,483 VPD

(Source: Pima Association of Governments and ADOT)

## **Projected Traffic Counts**

- Tangerine Rd.: 34,500 40,800 VPD (2040)
- La Cholla Blvd.: 19,700 24,000 VPD (2045)

(Source: Town of Oro Valley and RTA)

### Highlights

- Commercially zoned parcel, Town of Oro Valley.
- Upscale trade area with average household incomes over \$161,500 within a 2 mile radius.
- Major employers in trade area include a Oro Valley Hospital, Roche Diagnostics, Meggitt Securaplane, ICAGEN, and Honeywell.
- Tangerine Rd. is being improved to four lanes from Oracle Rd. to I-10. This is completed from Oracle Road to Twin Peaks Rd./Dove Mountain Blvd.
- La Cholla Blvd. has recently been improved to four lanes from Overton Rd. to Tangerine Rd.