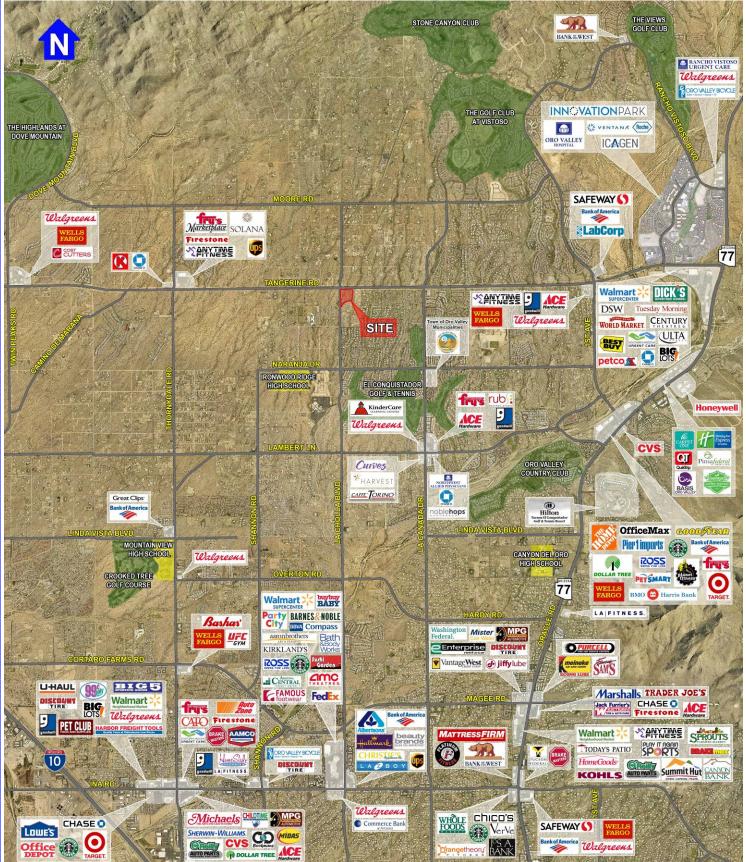

34,151    | 63,737    |
| Households:        | 13,507    | 30,589    |
| Average HH Income: | \$148,721 | \$137,613 |

(Source: ESRI, CCIM Site To Do Business, US Census Bureau 2020)

The information contained herein was obtained from third parties, and it has not been independently verified by the real estate brokers. Buyer/tenants should have the experts of their choice inspect the property and verify all information. Real estate brokers are not qualified to act as or select experts with respect to legal, tax, environment, building construction, soils-drainage, or other such matters. Commercial Retail Advisors, LLC represents the owner of the property in any transaction contemplated by this brochure and does not represent the tenant.





COMMERCIAL RETAIL ADVISORS, LLC

## TRADE AREA





12537

BEGINNING:

REGINNING



#### COMMERCIAL RETAIL ADVISORS, LLC



## NW Tucson / Oro Valley, Arizona



COMMERCIAL RETAIL ADVISORS, LLC

**AERIAL - NORTHWEST** 









COMMERCIAL RETAIL ADVISORS, LLC

## **AERIAL - SOUTHWEST**