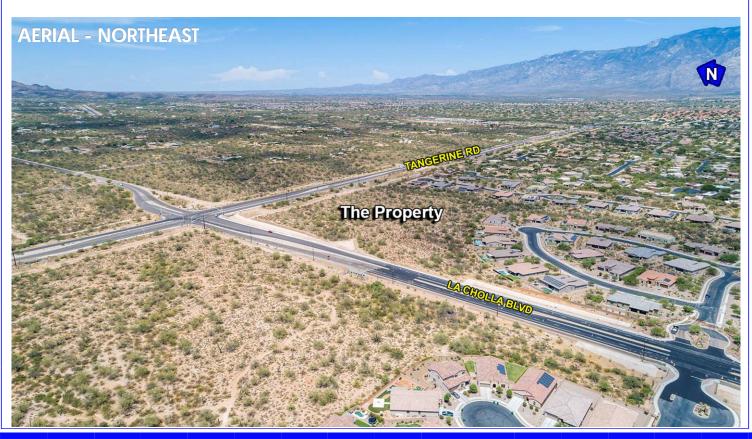

#### **Property Description**

Location: Major Regional Intersection • SEC Of Tangerine Rd. and La Cholla Blvd. • Oro Valley, AZ (Northwest Tucson)

Parcel Available: ± 11.68 Acres

Price: Please call broker.

#### **Traffic Counts**

Tangerine Rd.: 17,308 VPD (2022)

La Cholla Blvd.: 6,175 VPD (2022)

Total: 23,483 VPD

(Source: Pima Association of Governments and ADOT)

## **Projected Traffic Counts**

- Tangerine Rd.: 34,500 40,800 VPD (2040)
- La Cholla Blvd.: 19,700 24,000 VPD (2045)

(Source: Town of Oro Valley and RTA)

### Highlights

- Commercially zoned parcel, Town of Oro Valley.
- Upscale trade area with average household incomes over \$161,500 within a 2 mile radius.
- Major employers in trade area include a Oro Valley Hospital, Roche Diagnostics, Meggitt Securaplane, ICAGEN, and Honeywell.
- Tangerine Rd. is being improved to four lanes from Oracle Rd. to I-10. This is completed from Oracle Road to Twin Peaks Rd./Dove Mountain Blvd.
- La Cholla Blvd. has recently been improved to four lanes from Overton Rd. to Tangerine Rd.