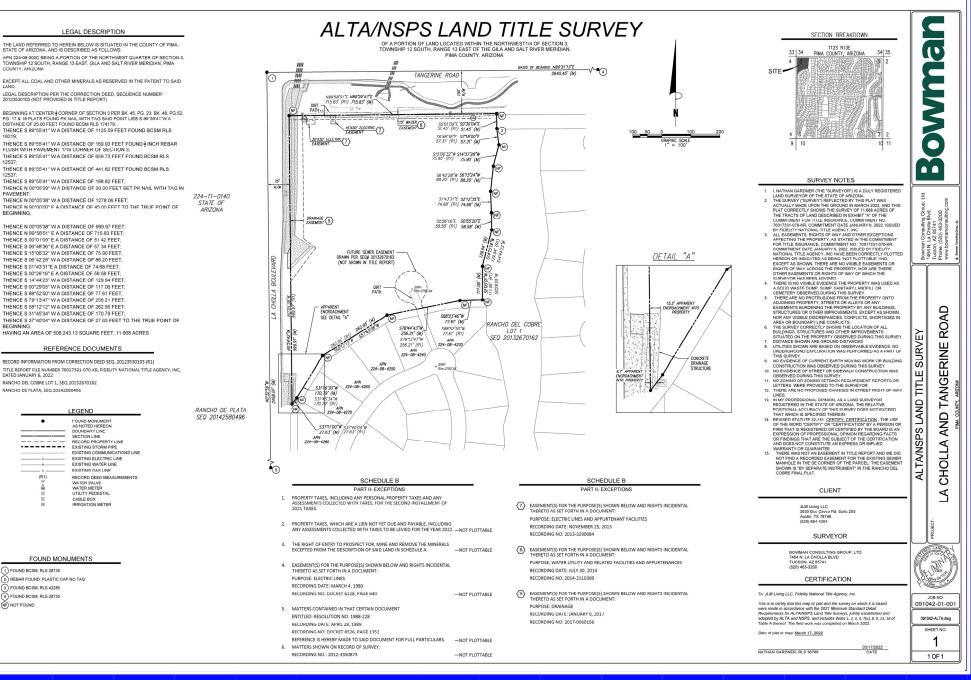

#### **Property Description**

Location: Major Regional Intersection • SEC Of Tangerine Rd. and La Cholla Blvd. • Oro Valley, AZ (Northwest Tucson)

Parcel Available: ± 11.68 Acres

Price: Please call broker.